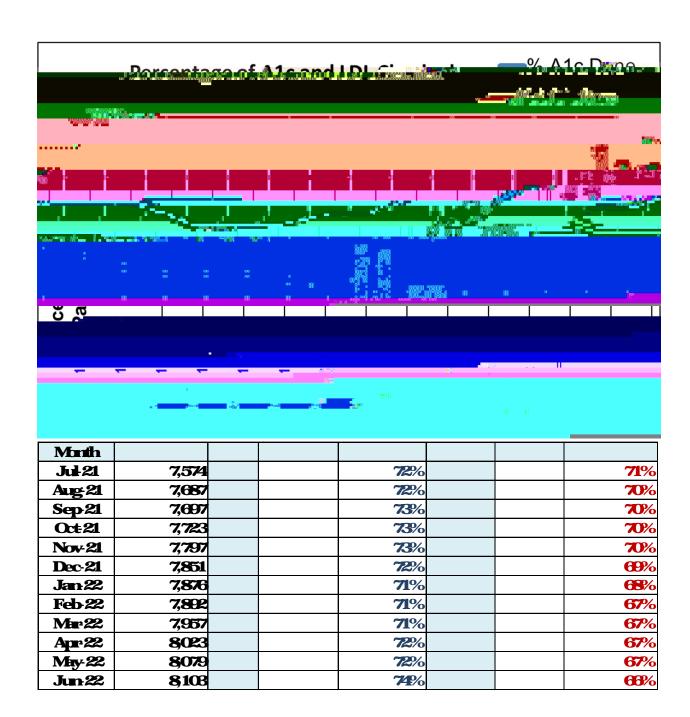

|             |             |             |
| <b>Sep 21</b> |             |             |             |             |
| Oct 21        |             |             |             |             |
| <b>Nov-21</b> |             |             |             |             |
| <b>Dec-21</b> |             |             |             |             |
| <b>Jan 22</b> |             |             |             |             |
| <b>Feb 22</b> |             |             |             |             |
| <b>Mar 22</b> |             |             |             |             |
| Apr 22        |             |             |             |             |
| May-22        |             |             |             |             |
| Jun 22        |             |             |             |             |





UNMCare Plan
Emollment
Counts

Number of Self Pay Patients Seen on Discount Program Namt Pt P

**Total Uncompensated Care Cost** 



| Month         | CPC PFC&A   | ASAP | COPE | <b>UPC Start Clinic</b> |
|---------------|-------------|------|------|-------------------------|
| Jul 21        | 251         | 149  | 208  | <b>585</b>              |
| Aug 21        | 245         | 166  | 170  | <b>51.5</b>             |
| Sep 21        | 195         | 181  | 99   | 522                     |
| Oct-21        | 195         | 151  | 11.3 | <b>51.0</b>             |
| Nov-21        | 222         | 123  | 147  | <b>533</b>              |
| Dec-21        | <b>233</b>  | 109  | 186  | <b>583</b>              |
| <b>Jan 22</b> | <b>21</b> 3 | 7.5  | 13   |                         |

## **Definitions