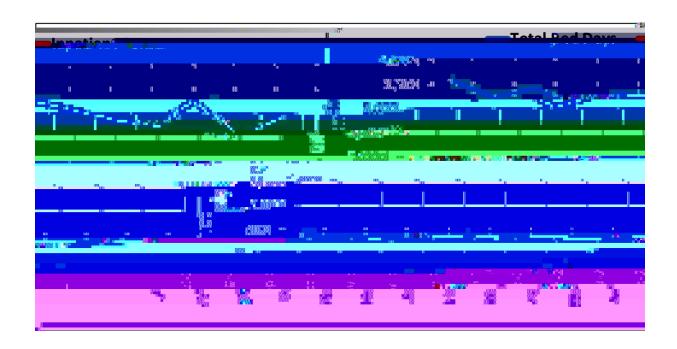

|               | Inpatient<br>Admissions | Total Bed Days |
|---------------|-------------------------|----------------|
| Month         | (Census)                |                |
| Jul 21        | 382                     | 3,570          |
| <b>Aug-21</b> | <b>368</b>              | 3,224          |
| <b>Sep 21</b> | 322                     | 3419           |
| Oct 21        | 338                     | 3,022          |
| <b>Nov-21</b> | <b>386</b>              | 3,302          |
| <b>Dec-21</b> | 327                     | 3,288          |
| <b>Jan 22</b> | <b>365</b>              | 3,088          |
| Feb22         | <b>306</b>              | 2,861          |
| Mar 22        | 348                     | 2,733          |
| <b>Apr 22</b> | <b>343</b>              | 3,258          |