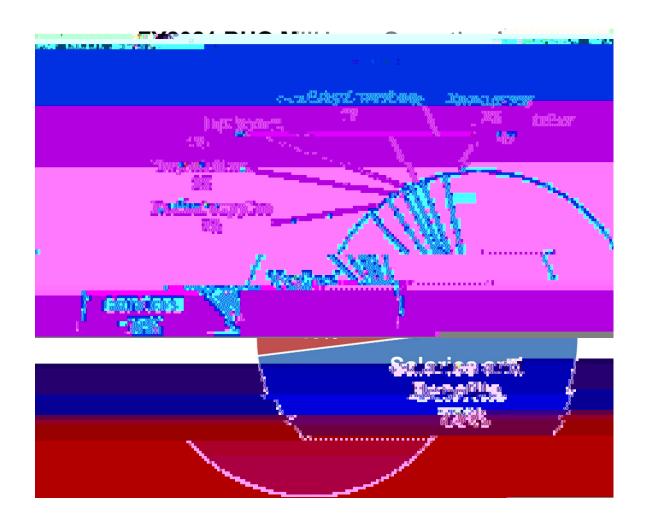

|
| Aug 21 | 40                                           | 38                                       |
| Sep 21 | 72                                           | 41                                       |

| Month | Count |
|-------|-------|
|       |       |
|       |       |
|       |       |
|       |       |
|       |       |
|       |       |



| Apr 21 | 92%  | <b>85</b> % |
|--------|------|-------------|
| May 21 | 123% | 81%         |
| Jun 21 | 107% | 83%         |
| Jul-21 | 60%  | 86%         |
| Aug 21 | 101% | 85%         |
| Sep 21 | 90%  | 7.2%        |
| Oct-21 | 147% | 81%         |
| Nov-21 | 63%  | 84%         |
| Dec-21 | 42%  | 82%         |
| Jan 22 | 90%  | 107%        |
| Feb 22 | 100% | 86%         |
| Mar 22 | 52%  | 87%         |





FY2021



| Month  | Native American<br>UNMCare<br>Enrollment | NA Energency<br>Department<br>Encounters | NA Outpatient<br>Encounters |
|--------|------------------------------------------|------------------------------------------|-----------------------------|
| Jul 21 |                                          | 1,390                                    | 8398                        |
| Aug 21 |                                          | 1,525                                    | 9160                        |
| Sep 21 |                                          | 1,357                                    | 8731                        |
| Oct 21 |                                          | 1,282                                    | 9124                        |
| Nov-21 |